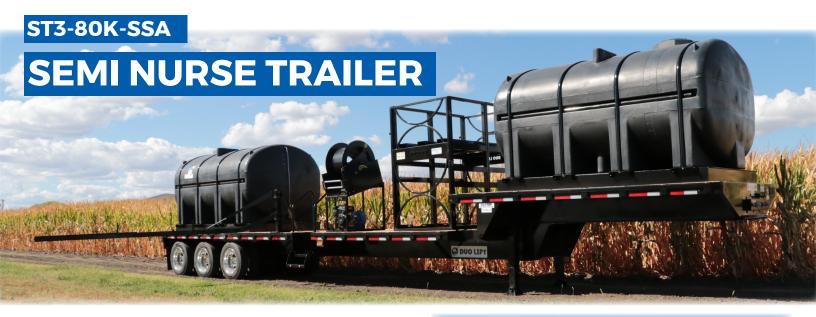

## Precise towing. Multiple configurations. Safety focused.

The heavy duty ST3-80K-SSA Step Deck Semi Liquid Tender Trailer by Duo Lift transports liquids with ease. Step deck allows for multiple tank configurations, and triple axles ensure adequate capacity. Safety-conscious stairway providing access to the bottom deck standard.

## Standard features

| Capacity:                                                                | 80,000 lbs GVWR at 55 mph                                                              |
|--------------------------------------------------------------------------|----------------------------------------------------------------------------------------|
| Trailer Weight:                                                          | 12,246 lbs without tanks                                                               |
| Trailer Length:                                                          | 49'                                                                                    |
| Trailer Width:                                                           | 102'                                                                                   |
| Upper Deck                                                               | 15' x 102' with 24" overhang,<br>covered with 2" nominal wood                          |
| Lower Deck                                                               | 35' x 102' covered with 2" nominal wood<br>Both decks have rub rails and stake pockets |
| 5-year Warranty • Safety-conscious bottom deck stairway access, standard |                                                                                        |