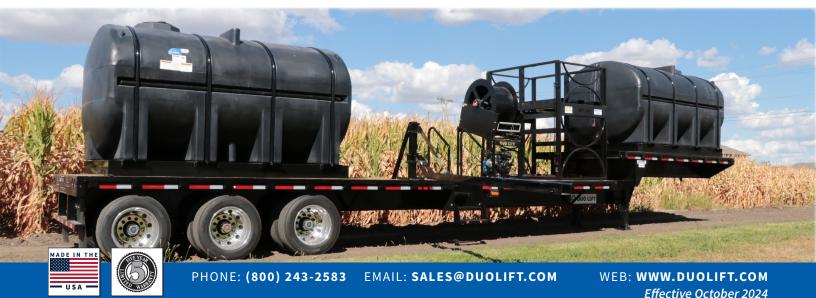

## Precise towing. Multiple configurations. Safety focused.

The heavy duty ST3-80K-SSA Step Deck Semi Liquid Tender Trailer by Duo Lift transports liquids with ease. Step deck allows for multiple tank configurations, and triple axles ensure adequate capacity. Safety-conscious stairway providing access to the bottom deck standard.

## Standard features

| Capacity:                                                                | 80,000 lbs GVWR at 55 mph                                                              |
|--------------------------------------------------------------------------|----------------------------------------------------------------------------------------|
| Trailer Weight:                                                          | 12,246 lbs without tanks                                                               |
| Trailer Length:                                                          | 49'                                                                                    |
| Trailer Width:                                                           | 102'                                                                                   |
| Upper Deck                                                               | 15' x 102' with 24" overhang,<br>covered with 2" nominal wood                          |
| Lower Deck                                                               | 35' x 102' covered with 2" nominal wood<br>Both decks have rub rails and stake pockets |
| 5-year Warranty • Safety-conscious bottom deck stairway access, standard |                                                                                        |