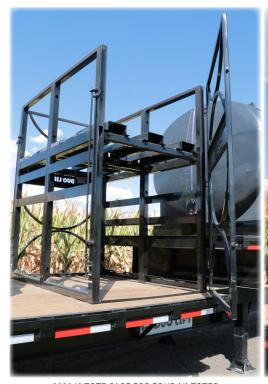

## Precise towing. Multiple configurations. Safety focused.

The heavy duty ST3-80K-SSA Step Deck Semi Liquid Tender Trailer by Duo Lift transports liquids with ease. Step deck allows for multiple tank configurations, and triple axles ensure adequate capacity. Safety-conscious stairway providing access to the bottom deck standard.

## Standard features

| Capacity:                                                                | 80,000 lbs GVWR at 55 mph                                                              |
|--------------------------------------------------------------------------|----------------------------------------------------------------------------------------|
| Trailer Weight:                                                          | 12,246 lbs without tanks                                                               |
| Trailer Length:                                                          | 49'                                                                                    |
| Trailer Width:                                                           | 102'                                                                                   |
| Upper Deck                                                               | 15' x 102' with 24" overhang,<br>covered with 2" nominal wood                          |
| Lower Deck                                                               | 35' x 102' covered with 2" nominal wood<br>Both decks have rub rails and stake pockets |
| 5-year Warranty • Safety-conscious bottom deck stairway access, standard |                                                                                        |