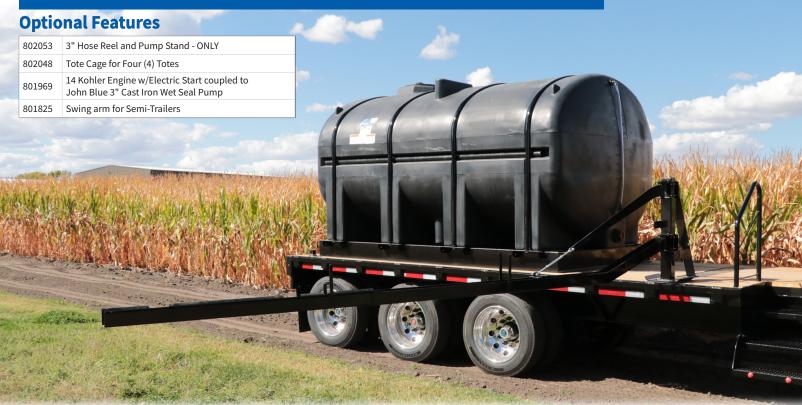

## SEMI NURSE TRAILER OPTIONS

801825 SWING ARM FOR SEMI-TRAILERS

 $802048\ \mathsf{TOTE}\ \mathsf{CAGE}\ \mathsf{FOR}\ \mathsf{FOUR}\ (4)\ \mathsf{TOTES}$ 

802048 TOTE CAGE FOR FOUR (4) TOTES

802053 HOSE REEL AND PUMP STAND (DOES NOT INCLUED PUMP AND HOSE REEL)
801969 14-KOHLER ENGINE WITH ELECTRIC START,
COUPLED TO JOHN BLUE 3" CAST IRON WET SEAL PUMP