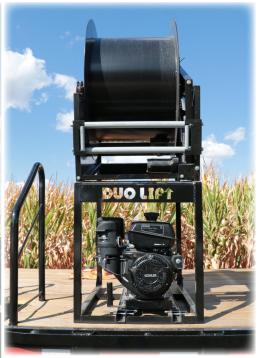

## SEMI NURSE TRAILER OPTIONS

801825 SWING ARM FOR SEMI-TRAILERS

 $802048\ \mathsf{TOTE}\ \mathsf{CAGE}\ \mathsf{FOR}\ \mathsf{FOUR}\ (4)\ \mathsf{TOTES}$ 

802048 TOTE CAGE FOR FOUR (4) TOTES

802053 HOSE REEL AND PUMP STAND (DOES NOT INCLUED PUMP AND HOSE REEL)
801969 14-KOHLER ENGINE WITH ELECTRIC START,
COUPLED TO JOHN BLUE 3" CAST IRON WET SEAL PUMP