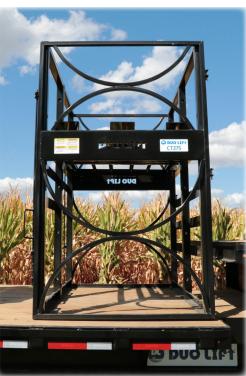

## SEMI NURSE TRAILER OPTIONS

801825 SWING ARM FOR SEMI-TRAILERS

 $802048\ \mathsf{TOTE}\ \mathsf{CAGE}\ \mathsf{FOR}\ \mathsf{FOUR}\ (4)\ \mathsf{TOTES}$ 

802048 TOTE CAGE FOR FOUR (4) TOTES

802053 HOSE REEL AND PUMP STAND (DOES NOT INCLUED PUMP AND HOSE REEL)
801969 14-KOHLER ENGINE WITH ELECTRIC START,
COUPLED TO JOHN BLUE 3" CAST IRON WET SEAL PUMP