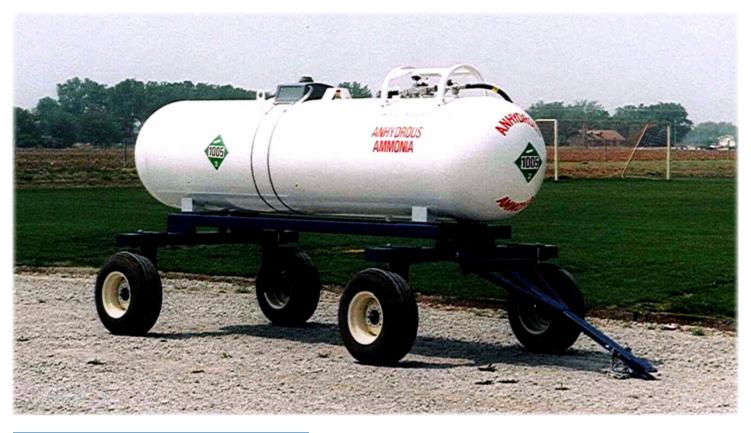

## N1000

## **HI-RISE WAGON**

## **Standard Features**

| CAPACITY:          | 4,000 LBS. G.V.W.R.                                                      |
|--------------------|--------------------------------------------------------------------------|
|                    | 1,000 GALLON NH3 TANK                                                    |
| TRACK WIDTH:       | 60" TO 90" ADJUSTABLE                                                    |
| WHEEL BASE:        | 120 INCHES                                                               |
| AXLE<br>CLEARANCE: | 32 INCHES                                                                |
| HUBS:              | 611, 6-BOLT ON 6" BOLT CIRCLE<br>3,600 LBS. CAPACITY EACH                |
| SPINDLES:          | 2" DIA. 1144 COLD ROLLED<br>SHAFT                                        |
| WHEELS:            | 15 X 10 X 6 - 6, 3,800 LBS. CAP.<br>EA., SILVER                          |
| AXLES:             | 8" X 4" HEAVY WALL TUBING                                                |
| FRONT<br>BOLSTER:  | ROCKING BOLSTER WITH 1.25"<br>DIA. ROCKER PIN                            |
| STEERING:          | 5TH WHEEL W/ 9/16" X 20" DIA.<br>CIRCULAR DISCS & 2.50" DIA.<br>KING PIN |

| OTHER:  | 4" X 2" TONGUE WITH (2) 3/8"<br>X 40" DOT, SAFETY CHAINS W/<br>HOOK & LATCH, REAR HITCH<br>WITH CHAIN HOOKS, 4" X 4" |
|---------|----------------------------------------------------------------------------------------------------------------------|
|         | STRINGERS, CONSPICUITY TAPE,<br>108" & 120" TANK LEG SPACING                                                         |
| LIGHTS: | STOP / TURN / TAIL FUNCTION<br>RED LED LIGHTS WITH 7-WAY RV<br>CONNECTOR                                             |