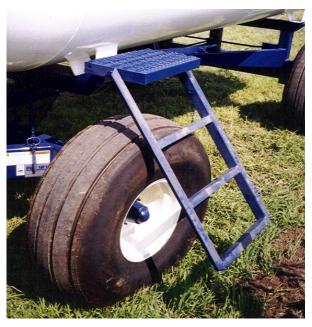

## TANK ACCESS OPTIONS

## FLIP LADDER AND PLATFORM

The side ladders and platforms are an excellent way to access each tank individually. The ladders fold-up out of the way when not in use.

**OPTION 800039** 