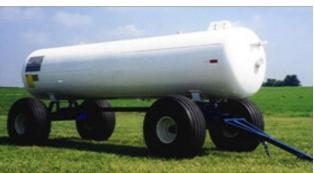

M2100 WAGON SM3200 WAGON M2110 WAGON

M2100, M2200, M3200

# ANHYDROUS AMMONIA WAGONS

### **Standard Features**

|                | M2100                                                                                                                                                                                                                                                                                                                                                                            | M2200                                                                                                                                                                                                                                                                                                                                                                            | M3200                                                                                                                                                                                                                                                                                                                                              |
|----------------|----------------------------------------------------------------------------------------------------------------------------------------------------------------------------------------------------------------------------------------------------------------------------------------------------------------------------------------------------------------------------------|----------------------------------------------------------------------------------------------------------------------------------------------------------------------------------------------------------------------------------------------------------------------------------------------------------------------------------------------------------------------------------|----------------------------------------------------------------------------------------------------------------------------------------------------------------------------------------------------------------------------------------------------------------------------------------------------------------------------------------------------|
| CAPACITY       | 20,000 LBS. G.V.W.R.                                                                                                                                                                                                                                                                                                                                                             | 20,000 LBS. G.V.W.R.                                                                                                                                                                                                                                                                                                                                                             | 32,000 LBS. G.V.W.R.                                                                                                                                                                                                                                                                                                                               |
| ACCOMMODATES   | 2,000 GALLON NH3 TANK                                                                                                                                                                                                                                                                                                                                                            | (2) 1,000 GALLON NH3 TANKS                                                                                                                                                                                                                                                                                                                                                       | (2) 1,450 GALLON NH3 TANKS                                                                                                                                                                                                                                                                                                                         |
| TRACK WIDTH    | 80" NON-ADJUSTABLE                                                                                                                                                                                                                                                                                                                                                               | 86" NON-ADJUSTABLE                                                                                                                                                                                                                                                                                                                                                               | 102" NON-ADJUSTABLE                                                                                                                                                                                                                                                                                                                                |
| WHEEL BASE     | 168"                                                                                                                                                                                                                                                                                                                                                                             | 108" AND 120"                                                                                                                                                                                                                                                                                                                                                                    | 120" AND 145"                                                                                                                                                                                                                                                                                                                                      |
| AXLE CLEARANCE | APPROX. 22" W/ 16.5L X 16.1 TIRES                                                                                                                                                                                                                                                                                                                                                |                                                                                                                                                                                                                                                                                                                                                                                  |                                                                                                                                                                                                                                                                                                                                                    |
| HUBS           | 819, 8-BOLT ON 8" BOLT CIRCLE, 5,790 LBS. CAP. EA.                                                                                                                                                                                                                                                                                                                               | 819, 8-BOLT ON 8" BOLT CIRCLE, 5,790 LBS. CAP. EA.                                                                                                                                                                                                                                                                                                                               | 886, 8-BOLT ON 8" BOLT CIRCLE 8000 LB. CAP. EA.                                                                                                                                                                                                                                                                                                    |
| WHEELS         | 16.1" X 11" X 8 - 8", 6,000 LBS. CAP. EA., SILVER                                                                                                                                                                                                                                                                                                                                | 16.1" X 11" X 8 - 8", 6,000 LBS. CAPACITY, EACH, SILVER                                                                                                                                                                                                                                                                                                                          | 16.1" X 14" X 8 - 8" SPCD, SILVER                                                                                                                                                                                                                                                                                                                  |
| SPINDLES       | 2.50" DIA. 1144 COLD ROLLED SHAFT                                                                                                                                                                                                                                                                                                                                                | 2.50" DIA. 1144 COLD ROLLED SHAFT                                                                                                                                                                                                                                                                                                                                                | 3" DIA. 1144 COLD ROLLED SHAFT                                                                                                                                                                                                                                                                                                                     |
| AXLES          | 8" X4" HEAVY WALL TUBING                                                                                                                                                                                                                                                                                                                                                         |                                                                                                                                                                                                                                                                                                                                                                                  |                                                                                                                                                                                                                                                                                                                                                    |
| FRONT BOLSTER  | HEAVY DUTY ROCKING FRONT BOLSTER WITH GREASED 2" DIA. ROCKER PIN                                                                                                                                                                                                                                                                                                                 |                                                                                                                                                                                                                                                                                                                                                                                  |                                                                                                                                                                                                                                                                                                                                                    |
| STEERING       | 5TH WHEEL W/ 9/16" X 20" DIAMETER CIRCULAR DISCS W/ 2" DIA. KING PIN                                                                                                                                                                                                                                                                                                             |                                                                                                                                                                                                                                                                                                                                                                                  |                                                                                                                                                                                                                                                                                                                                                    |
| OTHER          | 4" X 3" TONGUE WITH (2) 1/2" X 40" DOT SAFETY CHAINS W/ HOOK & LATCH, REACH POLE TUBE CUSTOM 4" DIA. X 1/4", WALL STRUCTURAL TUBING, CONSPICUITY TAPE                                                                                                                                                                                                                            |                                                                                                                                                                                                                                                                                                                                                                                  |                                                                                                                                                                                                                                                                                                                                                    |
| LIGHTS         | STOP / TURN / TAIL FUNCTION RED LED LIGHTS WITH 7-WAY RV CONNECTOR                                                                                                                                                                                                                                                                                                               |                                                                                                                                                                                                                                                                                                                                                                                  |                                                                                                                                                                                                                                                                                                                                                    |
| OPTIONS        | HYDRAULIC SURGE OR ELECTRIC-OVER HYDRAULIC BRAKES CUSHION, EXTENDIBLE, OR SPRING LIFT ASSIST TONGUE 16.1X14 OR 16.1X16 WHEELS 22.5X11.25X8-8 WHEELS 16.5LX16.1 OR 21.5LX16.1 TIRES IMPLEMENT FLOTATION SUPER SINGLE (385/425/445) TRACK WIDTH 120", CUSTOM WIDTH, OR ADJUSTABLE TRACK VARIOUS PAINT COLORS TANK DECALS, WATER BOTTLES SAFETY KITS HOSE KITS SIDE FOLDING LADDERS | HYDRAULIC SURGE OR ELECTRIC-OVER HYDRAULIC BRAKES CUSHION, EXTENDIBLE, OR SPRING LIFT ASSIST TONGUE 16.1X14 OR 16.1X16 WHEELS 22.5X11.25X8-8 WHEELS 16.5LX16.1 OR 21.5LX16.1 TIRES IMPLEMENT FLOTATION SUPER SINGLE (385/425/445) TRACK WIDTH 120", CUSTOM WIDTH, OR ADJUSTABLE TRACK VARIOUS PAINT COLORS TANK DECALS, WATER BOTTLES SAFETY KITS HOSE KITS SIDE FOLDING LADDERS | HYDRAULIC SURGE OR ELECTRIC-OVER HYDRAULIC BRAKES CUSHION, EXTENDIBLE, OR SPRING LIFT ASSIST TONGUE 16.1X16 WHEELS 22.5X11.25X8-8 WHEELS 16.5LX16.1 OR 21.5LX16.1 TIRES IMPLEMENT FLOTATION SUPER SINGLE (385/425/445) TRACK WIDTH 120" OR CUSTOM TRACK VARIOUS PAINT COLORS, TANK DECALS WATER BOTTLES SAFETY KITS HOSE KITS SIDE FOLDING LADDERS |