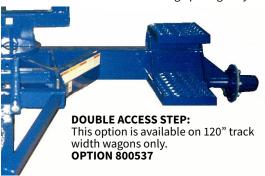

## TANK ACCESS OPTIONS

#### **PULL-OUT FRONT STEP**

Designed for the operator to have access to the tank valves in the field. Stores neatly under the tanks and pins into place. **OPTION 800416** For wagons with 120" Wheel Track and 120" Tank Leg Spacing Only