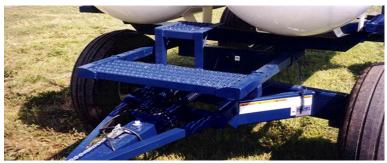

## TANK ACCESS OPTIONS

#### **PULL-OUT FRONT STEP**

Designed for the operator to have access to the tank valves in the field. Stores neatly under the tanks and pins into place. **OPTION 800416** For wagons with 120" Wheel Track and 120" Tank Leg Spacing Only