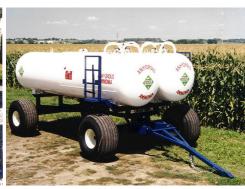

M2100 WAGON SM3200 WAGON M2110 WAGON

M2100, M2200, M3200

# ANHYDROUS AMMONIA WAGONS

### **Standard Features**

|                | M2100                                                                                                                                                                                                                                                                                                                                                                            | M2200                                                                                                                                                                                                                                                                                                                                                                            | M3200                                                                                                                                                                                                                                                                                                                                              |
|----------------|----------------------------------------------------------------------------------------------------------------------------------------------------------------------------------------------------------------------------------------------------------------------------------------------------------------------------------------------------------------------------------|----------------------------------------------------------------------------------------------------------------------------------------------------------------------------------------------------------------------------------------------------------------------------------------------------------------------------------------------------------------------------------|----------------------------------------------------------------------------------------------------------------------------------------------------------------------------------------------------------------------------------------------------------------------------------------------------------------------------------------------------|
| CAPACITY       | 20,000 LBS. G.V.W.R.                                                                                                                                                                                                                                                                                                                                                             | 20,000 LBS. G.V.W.R.                                                                                                                                                                                                                                                                                                                                                             | 32,000 LBS. G.V.W.R.                                                                                                                                                                                                                                                                                                                               |
| ACCOMMODATES   | 2,000 GALLON NH3 TANK                                                                                                                                                                                                                                                                                                                                                            | (2) 1,000 GALLON NH3 TANKS                                                                                                                                                                                                                                                                                                                                                       | (2) 1,450 GALLON NH3 TANKS                                                                                                                                                                                                                                                                                                                         |
| TRACK WIDTH    | 80" NON-ADJUSTABLE                                                                                                                                                                                                                                                                                                                                                               | 86" NON-ADJUSTABLE                                                                                                                                                                                                                                                                                                                                                               | 102" NON-ADJUSTABLE                                                                                                                                                                                                                                                                                                                                |
| WHEEL BASE     | 168"                                                                                                                                                                                                                                                                                                                                                                             | 108" AND 120"                                                                                                                                                                                                                                                                                                                                                                    | 120" AND 145"                                                                                                                                                                                                                                                                                                                                      |
| AXLE CLEARANCE | APPROX. 22" W/ 16.5L X 16.1 TIRES                                                                                                                                                                                                                                                                                                                                                |                                                                                                                                                                                                                                                                                                                                                                                  |                                                                                                                                                                                                                                                                                                                                                    |
| HUBS           | 819, 8-BOLT ON 8" BOLT CIRCLE, 5,790 LBS. CAP. EA.                                                                                                                                                                                                                                                                                                                               | 819, 8-BOLT ON 8" BOLT CIRCLE, 5,790 LBS. CAP. EA.                                                                                                                                                                                                                                                                                                                               | 886, 8-BOLT ON 8" BOLT CIRCLE 8000 LB. CAP. EA.                                                                                                                                                                                                                                                                                                    |
| WHEELS         | 16.1" X 11" X 8 - 8", 6,000 LBS. CAP. EA., SILVER                                                                                                                                                                                                                                                                                                                                | 16.1" X 11" X 8 - 8", 6,000 LBS. CAPACITY, EACH, SILVER                                                                                                                                                                                                                                                                                                                          | 16.1" X 14" X 8 - 8" SPCD, SILVER                                                                                                                                                                                                                                                                                                                  |
| SPINDLES       | 2.50" DIA. 1144 COLD ROLLED SHAFT                                                                                                                                                                                                                                                                                                                                                | 2.50" DIA. 1144 COLD ROLLED SHAFT                                                                                                                                                                                                                                                                                                                                                | 3" DIA. 1144 COLD ROLLED SHAFT                                                                                                                                                                                                                                                                                                                     |
| AXLES          | 8" X4" HEAVY WALL TUBING                                                                                                                                                                                                                                                                                                                                                         |                                                                                                                                                                                                                                                                                                                                                                                  |                                                                                                                                                                                                                                                                                                                                                    |
| FRONT BOLSTER  | HEAVY DUTY ROCKING FRONT BOLSTER WITH GREASED 2" DIA. ROCKER PIN                                                                                                                                                                                                                                                                                                                 |                                                                                                                                                                                                                                                                                                                                                                                  |                                                                                                                                                                                                                                                                                                                                                    |
| STEERING       | 5TH WHEEL W/ 9/16" X 20" DIAMETER CIRCULAR DISCS W/ 2" DIA. KING PIN                                                                                                                                                                                                                                                                                                             |                                                                                                                                                                                                                                                                                                                                                                                  |                                                                                                                                                                                                                                                                                                                                                    |
| OTHER          | 4" X 3" TONGUE WITH (2) 1/2" X 40" DOT SAFETY CHAINS W/ HOOK & LATCH, REACH POLE TUBE CUSTOM 4" DIA. X 1/4", WALL STRUCTURAL TUBING, CONSPICUITY TAPE                                                                                                                                                                                                                            |                                                                                                                                                                                                                                                                                                                                                                                  |                                                                                                                                                                                                                                                                                                                                                    |
| LIGHTS         | STOP / TURN / TAIL FUNCTION RED LED LIGHTS WITH 7-WAY RV CONNECTOR                                                                                                                                                                                                                                                                                                               |                                                                                                                                                                                                                                                                                                                                                                                  |                                                                                                                                                                                                                                                                                                                                                    |
| OPTIONS        | HYDRAULIC SURGE OR ELECTRIC-OVER HYDRAULIC BRAKES CUSHION, EXTENDIBLE, OR SPRING LIFT ASSIST TONGUE 16.1X14 OR 16.1X16 WHEELS 22.5X11.25X8-8 WHEELS 16.5LX16.1 OR 21.5LX16.1 TIRES IMPLEMENT FLOTATION SUPER SINGLE (385/425/445) TRACK WIDTH 120", CUSTOM WIDTH, OR ADJUSTABLE TRACK VARIOUS PAINT COLORS TANK DECALS, WATER BOTTLES SAFETY KITS HOSE KITS SIDE FOLDING LADDERS | HYDRAULIC SURGE OR ELECTRIC-OVER HYDRAULIC BRAKES CUSHION, EXTENDIBLE, OR SPRING LIFT ASSIST TONGUE 16.1X14 OR 16.1X16 WHEELS 22.5X11.25X8-8 WHEELS 16.5LX16.1 OR 21.5LX16.1 TIRES IMPLEMENT FLOTATION SUPER SINGLE (385/425/445) TRACK WIDTH 120", CUSTOM WIDTH, OR ADJUSTABLE TRACK VARIOUS PAINT COLORS TANK DECALS, WATER BOTTLES SAFETY KITS HOSE KITS SIDE FOLDING LADDERS | HYDRAULIC SURGE OR ELECTRIC-OVER HYDRAULIC BRAKES CUSHION, EXTENDIBLE, OR SPRING LIFT ASSIST TONGUE 16.1X16 WHEELS 22.5X11.25X8-8 WHEELS 16.5LX16.1 OR 21.5LX16.1 TIRES IMPLEMENT FLOTATION SUPER SINGLE (385/425/445) TRACK WIDTH 120" OR CUSTOM TRACK VARIOUS PAINT COLORS, TANK DECALS WATER BOTTLES SAFETY KITS HOSE KITS SIDE FOLDING LADDERS |