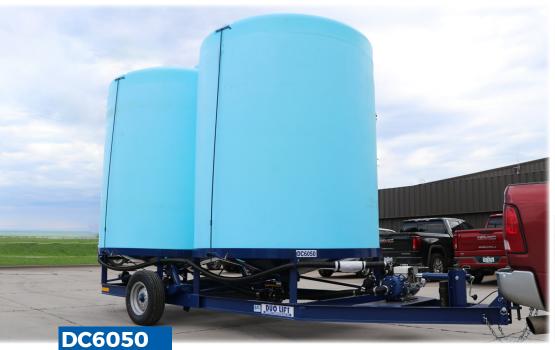

# **CONE BOTTOM**

#### **TRANSPORT TRAILER**

#### **Standard Features**

| CAPACITY         | 4,000 LBS. TRANSPORT                                                                                                    |
|------------------|-------------------------------------------------------------------------------------------------------------------------|
| ACCOMMODATES     | (2) 2,500 OR (2) 3000-GALLON<br>CONE BOTTOM, 15° SLOPE<br>TANKS FOR PORTABLE FIELD<br>STORAGE (TANKS NOT INCLUD-<br>ED) |
| SPINDLES         | 2" DIA. 1144 COLD ROLLED<br>SHAFT                                                                                       |
| HUBS             | 611, 6-BOLT CIRCLE, 3,600 LBS. CAP. EA.                                                                                 |
| WHEELS           | 15" X 6" X 6 - 6", SILVER                                                                                               |
| TIRES            | 225/75R15D RADIAL TIRE, 2,540<br>LBS CAP. EA.                                                                           |
| FRAME            | 6" STRUCTURAL CHANNEL                                                                                                   |
| JACK             | 2,000 LB. TOP WIND                                                                                                      |
| LIGHTS           | STOP / TURN / TAIL FUNCTION RED LED LIGHTS WITH 7-WAY RV CONNECTOR                                                      |
| HITCH            | ADJUSTABLE HEIGHT CLEVIS                                                                                                |
| STORAGE POSITION | SITE FILL ONLY                                                                                                          |
| LIFT             | MANUAL HYDRAULIC PUMP WITH (2) LIFT CYLINDERS                                                                           |

| DIMENSIONS | LENGTH21' WIDTH8' HEIGHT WITH 2500 GAL. TANK151" HEIGHT WITH 3000 GAL. TANK171"                         |
|------------|---------------------------------------------------------------------------------------------------------|
| OTHER      | (2) D.O.T. SAFETY CHAINS PLATFORM IN TONGUE FOR PUMP (2) HOSE STORAGE HOOKS PER CONE (4) TANK TIE DOWNS |
| MISC.      | CONSPICUITY TAPE                                                                                        |

## DC6050 TRAILER MUST BE TRANSPORTED WITH EMPTY TANKS.

PHONE: (800) 243-2583 EMAIL: SALES@DUOLIFT.COM