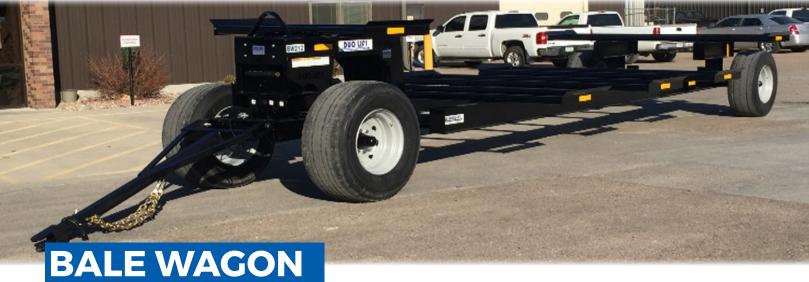

## Standard Eestures

| Stand | lard | Features |
|-------|------|----------|
|-------|------|----------|

|                         | BW208                                                                                                                                                                     | BW212                      |  |
|-------------------------|---------------------------------------------------------------------------------------------------------------------------------------------------------------------------|----------------------------|--|
| CAPACITY                | 28,000 LBS. GVWR                                                                                                                                                          | 32,000 LBS. GVWR           |  |
| CAFACITY                | UP TO 8 LARGE ROUND BALES                                                                                                                                                 | UP TO 12 LARGE ROUND BALES |  |
| WAGON WEIGHT            | 4,400 LBS.                                                                                                                                                                | 5,000 LBS.                 |  |
| OVERALL WAGON<br>LENGTH | 32'4"                                                                                                                                                                     | 34'10"                     |  |
| BALE CRADLE WIDTH       | 124.5"                                                                                                                                                                    | 124.5"                     |  |
| FRONT TRACK WIDTH       | 60"                                                                                                                                                                       | 60"                        |  |
| REAR TRACK WIDTH        | 92"                                                                                                                                                                       | 92"                        |  |
| HUBS, 8-BOLT            | (2) 819, (2) 886                                                                                                                                                          | (4) 886                    |  |
| SPINDLES                | FRONT: 2.5" - REAR: 3"                                                                                                                                                    | FRONT: 3" - REAR: 3"       |  |
| WHEELS                  | (4) 22.5" X 11.75", 8-BOLT SILVER/GRAY HD SPOKE WHEELS                                                                                                                    |                            |  |
| TIRES                   | (4) 385/65R22.5 USED SUPER SINGLE TIRES                                                                                                                                   |                            |  |
| LIGHTS                  | AG LIGHT PACKAGE WITH 7-WAY RV CONNECTOR AND LED LIGHTS                                                                                                                   |                            |  |
| FRONT AXLE              | 8" X 4" HEAVY WALL TUBING WITH 2.75" DIAMETER ROCKING PIN AND SEAMLESS (DOM) BUSHING                                                                                      |                            |  |
| MAIN FRAME              | (2) 10" X 4" - 22# WIDE FLANGE BEAMS WITH (1) 6" HEAVY WALL TORQUE TUBE AND FRONT<br>ROLL GUARD                                                                           |                            |  |
| STEERING                | 5TH WHEEL WITH 2" SAE HEATED TREATED, 75 TON SEMI KING PIN WELDED TO 20" DIAMETER TURNTABLE                                                                               |                            |  |
| BALE CRADLES            | (3)120" ON BW208 (4)120" AND (1) 60" ON BW208 & BW212. ALL CRADLES MADE WITH 3.5"<br>HEAVY WALL ROUND TUBE                                                                |                            |  |
| GOOSENECK               | DOUBLE 8" X 4" HEAVY WALL RECTANGULAR TUBE                                                                                                                                |                            |  |
| TONGUE                  | 4" X 3" HEAVY DUTY TUBING, 78" LENGTH WITH (2) GRADE 70, 1/2" X 40" SAFETY CHAINS WITH LOAD RATING TAGS                                                                   |                            |  |
| REAR HITCH              | 1/2" THICK AND REINFORCED REAR HITCH PLATE WITH (2) SAFETY CHAIN HOOK LOCATIONS                                                                                           |                            |  |
| PAINT                   | TWO PART GLOSS BLACK, ACID ETCH STEEL PREP., ALL WELD SLAG AND SCALE REMOVED PRIOR TO PAINTING, SILVER/GRAY WHEELS, RED, ORANGE AND YELLOW AG REFLECTIVE CONSPICUITY TAPE |                            |  |
| OPTIONS                 | AG TRANSPORT LIGHT PACKAGE, HYDRAULIC SURGE BRAKES, HEAVY DUTY EXTENSION TONGUE, SINGLE OR DOUBLE SPRING LIFT ASSIST                                                      |                            |  |
| WARRANTY                | (5) YEAR MAIN FRAME WARRANTY, (1) YEAR COMPONENT WARRANTY, AS IS USED TIRES                                                                                               |                            |  |