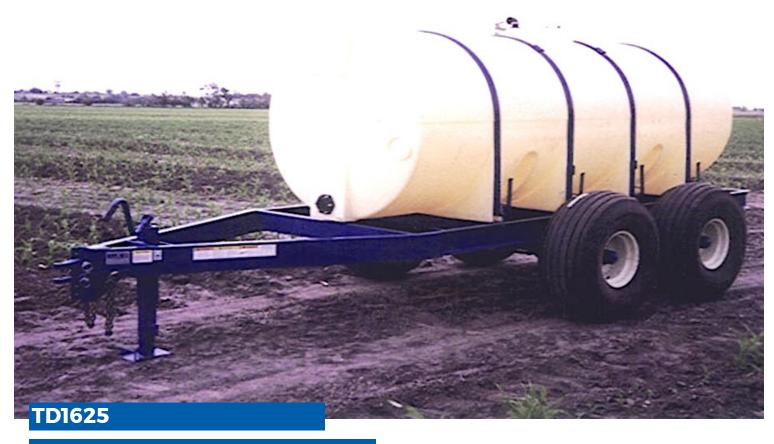

# **TANDEM AXLE**

#### **Standard Features**

| CAPACITY   | 20,000 LBS. G.V.W.R.                                                                                                                            |
|------------|-------------------------------------------------------------------------------------------------------------------------------------------------|
| SUSPENSION | 2" WIDE X 8-LEAF UNDERSLUNG SLIPPER<br>SPRINGS, 5,000 LBS. CAPACITY EACH                                                                        |
| AXLES      | 3" X 3" X .375" HEAVY WALL TUBING                                                                                                               |
| SPINDLES   | 2.50" DIA. 1144 COLD ROLLED SHAFT                                                                                                               |
| HUBS       | 819, 8-BOLT ON 8" BOLT CIRCLE, 5,790 LBS. CAP. EA.                                                                                              |
| WHEELS     | 16.1" X 11" X 8 - 8", 6,000 LBS. CAP. EACH, SILVER                                                                                              |
| TIRES      | PRICED SEPARATELY, SEE BELOW                                                                                                                    |
| BRAKES     | TWO-WHEEL FREE-BACKING HYDRAULIC SURGE                                                                                                          |
| FRAME      | 7" STRUCTURAL CHANNEL                                                                                                                           |
| JACK       | 10,000 LB. TOP-WIND DROP-LEG                                                                                                                    |
| LIGHTS     | STOP / TURN / TAIL FUNCTION RED LED LIGHTS WITH 7-WAY RV CONNECTOR                                                                              |
| HITCH      | ADJUSTABLE HEIGHT CLEVIS                                                                                                                        |
| OTHER      | (2) D.O.T. SAFETY CHAINS PLATFORM IN TONGUE FOR PUMP (5) HOSE STORAGE HOOKS (4) 6" WIDE CROSS MEMBERS (2) 12" X 12" FILL STEPS CONSPICUITY TAPE |