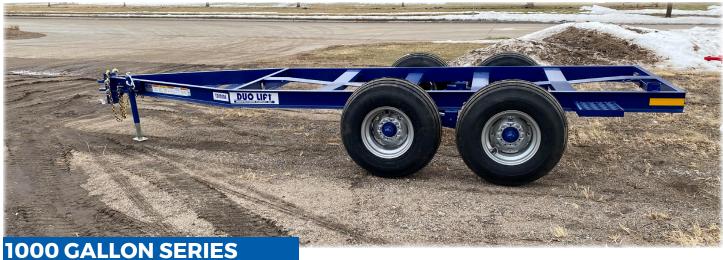

# **NURSE TRAILERS**

### **Standard Features**

| CAPACITY:   | 14,000 LBS. G.V.W.R.                                                                                                 |
|-------------|----------------------------------------------------------------------------------------------------------------------|
| SUSPENSION: | 6-LEAF X 2" UNDERSLUNG<br>SLIPPER SPRINGS                                                                            |
| AXLES:      | 3" X 3" X .25" HEAVY WALL<br>TUBING                                                                                  |
| SPINDLES:   | 2" DIAMETER 1144 COLD ROLLED SHAFT                                                                                   |
| HUBS:       | 611, 6-BOLT ON 6" BOLT CIRCLE, 3,600 LBS. EA.                                                                        |
| WHEELS:     | 15" X 10" X 6 - 6", 3,800-LBS. CAP. EACH, SILVER                                                                     |
| TIRES:      | PRICED SEPARATELY, SEE TIRE OPTIONS                                                                                  |
| FRAME:      | 6" STRUCTURAL CHANNEL                                                                                                |
| JACK:       | 2,000 LB. TOP-WIND                                                                                                   |
| HITCH:      | ADJUSTABLE HEIGHT CLEVIS                                                                                             |
| LIGHTS:     | STOP / TURN / TAIL FUNCTION<br>RED LED LIGHTS WITH 7-WAY RV<br>CONNECTOR                                             |
| OTHER:      | (2) D.O.T. SAFETY CHAINS PLATFORM IN TONGUE FOR PUMP (5) HOSE STORAGE HOOKS (1) 12" X 12" FILL STEP CONSPICUITY TAPE |