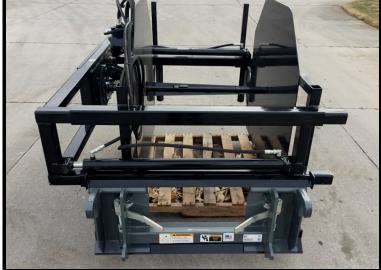

Universal Skid Steer Mounting Plate Standard Equipment

Two Lever Control Valve, Twin Bag Release Cylinders, Twine Ball Canister and Manual Twine Wrapper

Rolled Grain Bag, Ready for Recycling

**801340** Euro/Global Farm Loader Mounting Plate Welded to RH Side of Main Frame