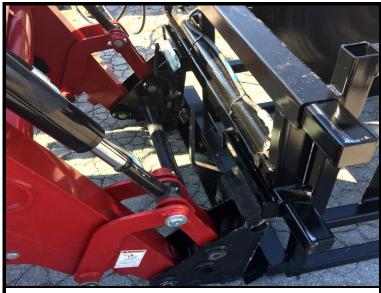

Universal Skid Steer Mounting Plate Standard Equipment

Two Lever Control Valve, Twin Bag Release Cylinders, Twine Ball Canister and Manual Twine Wrapper

Rolled Grain Bag, Ready for Recycling

**801340** Euro/Global Farm Loader Mounting Plate Welded to RH Side of Main Frame