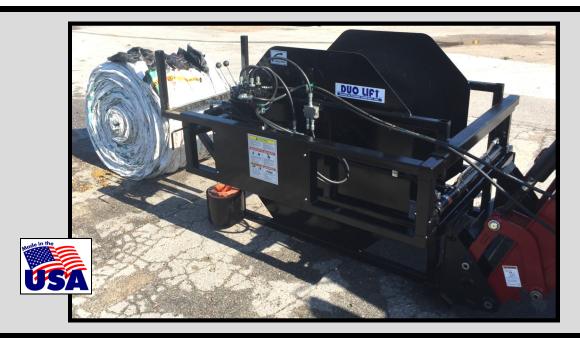

## **MODEL: HBR2550 GRAIN BAG ROLLER**

- Dimensions: 92" Length, 58" Top Width, 45" Bottom Width and 49" Height
- Weight: 1,055 Lbs.
- Rugged 2" x 2" Steel Tubing Frame Construction with Twin Bag Release Cylinders
- Hydraulic Drive Motor with Easy to Adjust, Protected Bale Spear Drive Chain and Convenient Two Lever Open Center Control Valve. Requires (1) Hydraulic Remote Outlet for (2) Hoses
- Accommodates a 250' or a 300' Grain Bag in (1) Bag Roll or a 500' Grain Bag in (2) Rolls
- Rolled Bags will be Approximately 36" Long x 36" to 48" Diameter
- Twine Ball Canister next to Operator Station with Sliding Wrapping Handle to Easily Wrap Twine on Bag and Manually Tie-Off Bag
- Quick Attach Universal Mounting Plate for use on Skid Steer Loaders and Farm Loaders
- Optional Euro/Global Farm Loader Quick Attach Adapter
- Durable Two-Part Polyurethane Paint, Black Color
- Shipping: Fits Inside 8' Pickup Truck Box and Can be Stacked for Truck Shipment
- One Year Warranty
- Grain Bag Roller is to be Used to Roll <u>GRAIN BAGS</u> and <u>Thin</u> <u>Ag Plastic Material ONLY</u>

Universal Skid Steer Mounting Plate Standard Equipment

Two Lever Control Valve, Twin Bag Release Cylinders, Twine Ball Canister and Manual Twine Wrapper

Rolled Grain Bag, Ready for Recycling

**801340** Euro/Global Farm Loader Mounting Plate Welded to RH Side of Main Frame