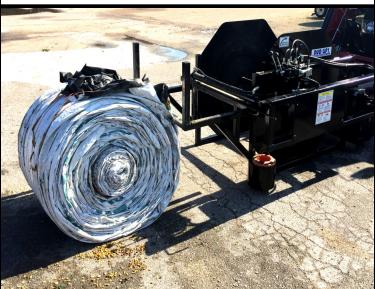

Universal Skid Steer Mounting Plate Standard Equipment

Two Lever Control Valve, Twin Bag Release Cylinders, Twine Ball Canister and Manual Twine Wrapper

Rolled Grain Bag, Ready for Recycling

**801340** Euro/Global Farm Loader Mounting Plate Welded to RH Side of Main Frame