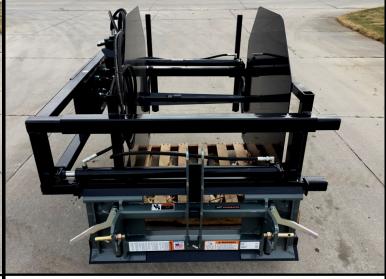

Universal Skid Steer Mounting Plate Standard Equipment

Two Lever Control Valve, Twin Bag Release Cylinders, Twine Ball Canister and Manual Twine Wrapper

Rolled Grain Bag, Ready for Recycling

**801340** Euro/Global Farm Loader Mounting Plate Welded to RH Side of Main Frame