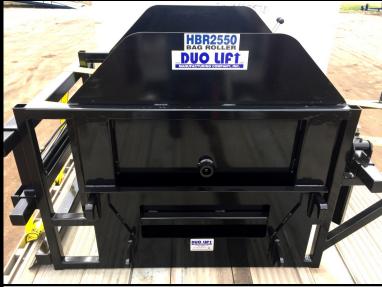

## **MODEL: HBR2550 GRAIN BAG ROLLER**

- Dimensions: 92" Length, 58" Top Width, 45" Bottom Width and 49" Height
- Weight: 1,055 Lbs.
- Rugged 2" x 2" Steel Tubing Frame Construction with Twin Bag Release Cylinders
- Hydraulic Drive Motor with Easy to Adjust, Protected Bale Spear Drive Chain and Convenient Two Lever Open Center Control Valve. Requires (1) Hydraulic Remote Outlet for (2) Hoses
- Accommodates a 250' or a 300' Grain Bag in (1) Bag Roll or a 500' Grain Bag in (2) Rolls
- Rolled Bags will be Approximately 36" Long x 36" to 48" Diameter
- Twine Ball Canister next to Operator Station with Sliding Wrapping Handle to Easily Wrap Twine on Bag and Manually Tie-Off Bag
- Quick Attach Universal Mounting Plate for use on Skid Steer Loaders and Farm Loaders
- Optional Euro/Global Farm Loader Quick Attach Adapter
- Durable Two-Part Polyurethane Paint, Black Color
- Shipping: Fits Inside 8' Pickup Truck Box and Can be Stacked for Truck Shipment
- One Year Warranty
- Grain Bag Roller is to be Used to Roll <u>GRAIN BAGS</u> and <u>Thin</u> <u>Ag Plastic Material ONLY</u>

Universal Skid Steer Mounting Plate Standard Equipment

Two Lever Control Valve, Twin Bag Release Cylinders, Twine Ball Canister and Manual Twine Wrapper

Rolled Grain Bag, Ready for Recycling

**801340** Euro/Global Farm Loader Mounting Plate Welded to RH Side of Main Frame