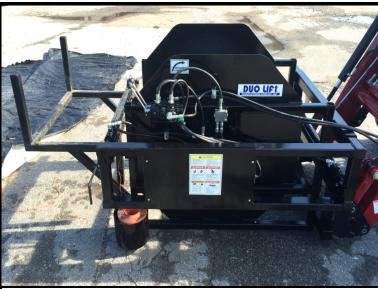

Universal Skid Steer Mounting Plate Standard Equipment

Two Lever Control Valve, Twin Bag Release Cylinders, Twine Ball Canister and Manual Twine Wrapper

Rolled Grain Bag, Ready for Recycling

**801340** Euro/Global Farm Loader Mounting Plate Welded to RH Side of Main Frame