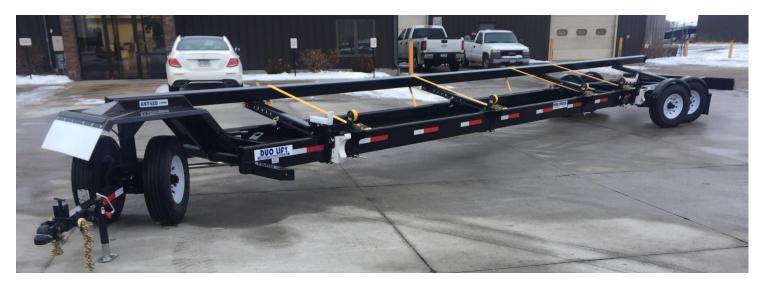

Model Shown: AST42D 6 Steer, All Wheel Steer, D.O.T. Compliant. Head Hauler Trailer

All Wheel Steering of Front Dolly Wheels and Rear Tandem Axles with Electric Brakes, Fenders and Torsion Suspension

D.O.T. Rear Bumper with Optional Strobe Lights