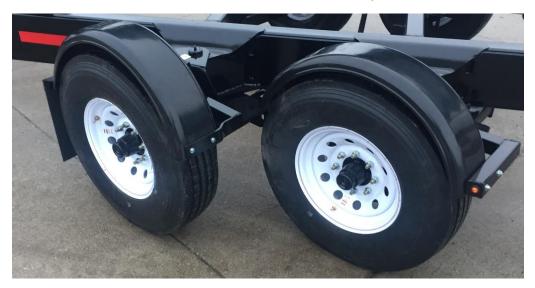

New for 2020 from Duo Lift Manufacturing Company, the All Steer, D. O.T., Compliant Head Hauler Trailer Product Line with All Wheel Steering:

- Six Wheel Steering on Tandem Rear Axle Models The Only D.O.T. Six Wheel Steering Header Trailer in the Industry
- AS32D 4 Steer, AST37D 6 Steer, AST42D 6 Steer and AST47D 6 Steer Models Available
- D.O.T. Compliant Brakes, Rear Bumper, Fenders, Hitches, Lights, Mud Flaps/Gravel Guards and Torsion Suspension Axles
- Trailer follows the Turning Radius of a 4WD Pickup
- Easy Turning into Farm Fields with Narrow Entrances
- Extremely Maneuverable among other Field Equipment and Road Traffic
- Smooth and Straight Towing at Highway Speeds
- Adjustable and Adaptable Header Supports of all Types of Headers
- Patented Four Wheel Steering System
- Patent Pending Six Wheel Steering System
- Front Dolly Wheel Steering Rod connected to Frame Length Tie Rod that Steers the Rear Axle Segments

Model Shown: AST42D 6 Steer, All Wheel Steer, D.O.T. Compliant. Head Hauler Trailer

All Wheel Steering of Front Dolly Wheels and Rear Tandem Axles with Electric Brakes, Fenders and Torsion Suspension

D.O.T. Rear Bumper with Optional Strobe Lights