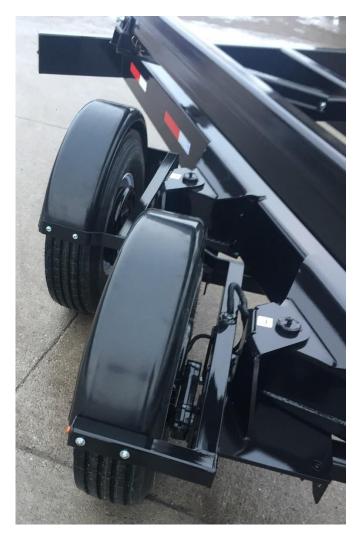

New for 2020 from Duo Lift Manufacturing Company, the All Steer, D. O.T., Compliant Head Hauler Trailer Product Line with All Wheel Steering:

- Six Wheel Steering on Tandem Rear Axle Models The Only D.O.T. Six Wheel Steering Header Trailer in the Industry
- AS32D 4 Steer, AST37D 6 Steer, AST42D 6 Steer and AST47D 6 Steer Models Available
- D.O.T. Compliant Brakes, Rear Bumper, Fenders, Hitches, Lights, Mud Flaps/Gravel Guards and Torsion Suspension Axles
- Trailer follows the Turning Radius of a 4WD Pickup
- Easy Turning into Farm Fields with Narrow Entrances
- Extremely Maneuverable among other Field Equipment and Road Traffic
- Smooth and Straight Towing at Highway Speeds
- Adjustable and Adaptable Header Supports of all Types of Headers
- Patented Four Wheel Steering System
- Patent Pending Six Wheel Steering System
- Front Dolly Wheel Steering Rod connected to Frame Length Tie Rod that Steers the Rear Axle Segments

Model Shown: AST42D 6 Steer, All Wheel Steer, D.O.T. Compliant. Head Hauler Trailer

All Wheel Steering of Front Dolly Wheels and Rear Tandem Axles with Electric Brakes, Fenders and Torsion Suspension

D.O.T. Rear Bumper with Optional Strobe Lights