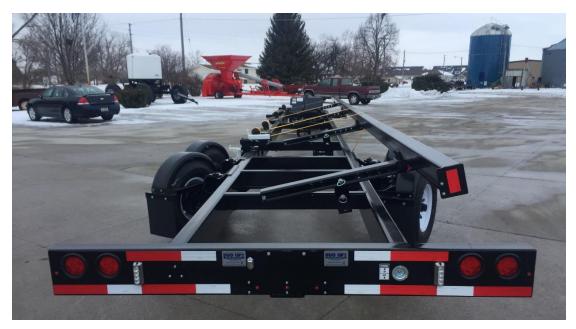

Model Shown: AST42D 6 Steer, All Wheel Steer, D.O.T. Compliant. Head Hauler Trailer

All Wheel Steering of Front Dolly Wheels and Rear Tandem Axles with Electric Brakes, Fenders and Torsion Suspension

D.O.T. Rear Bumper with Optional Strobe Lights